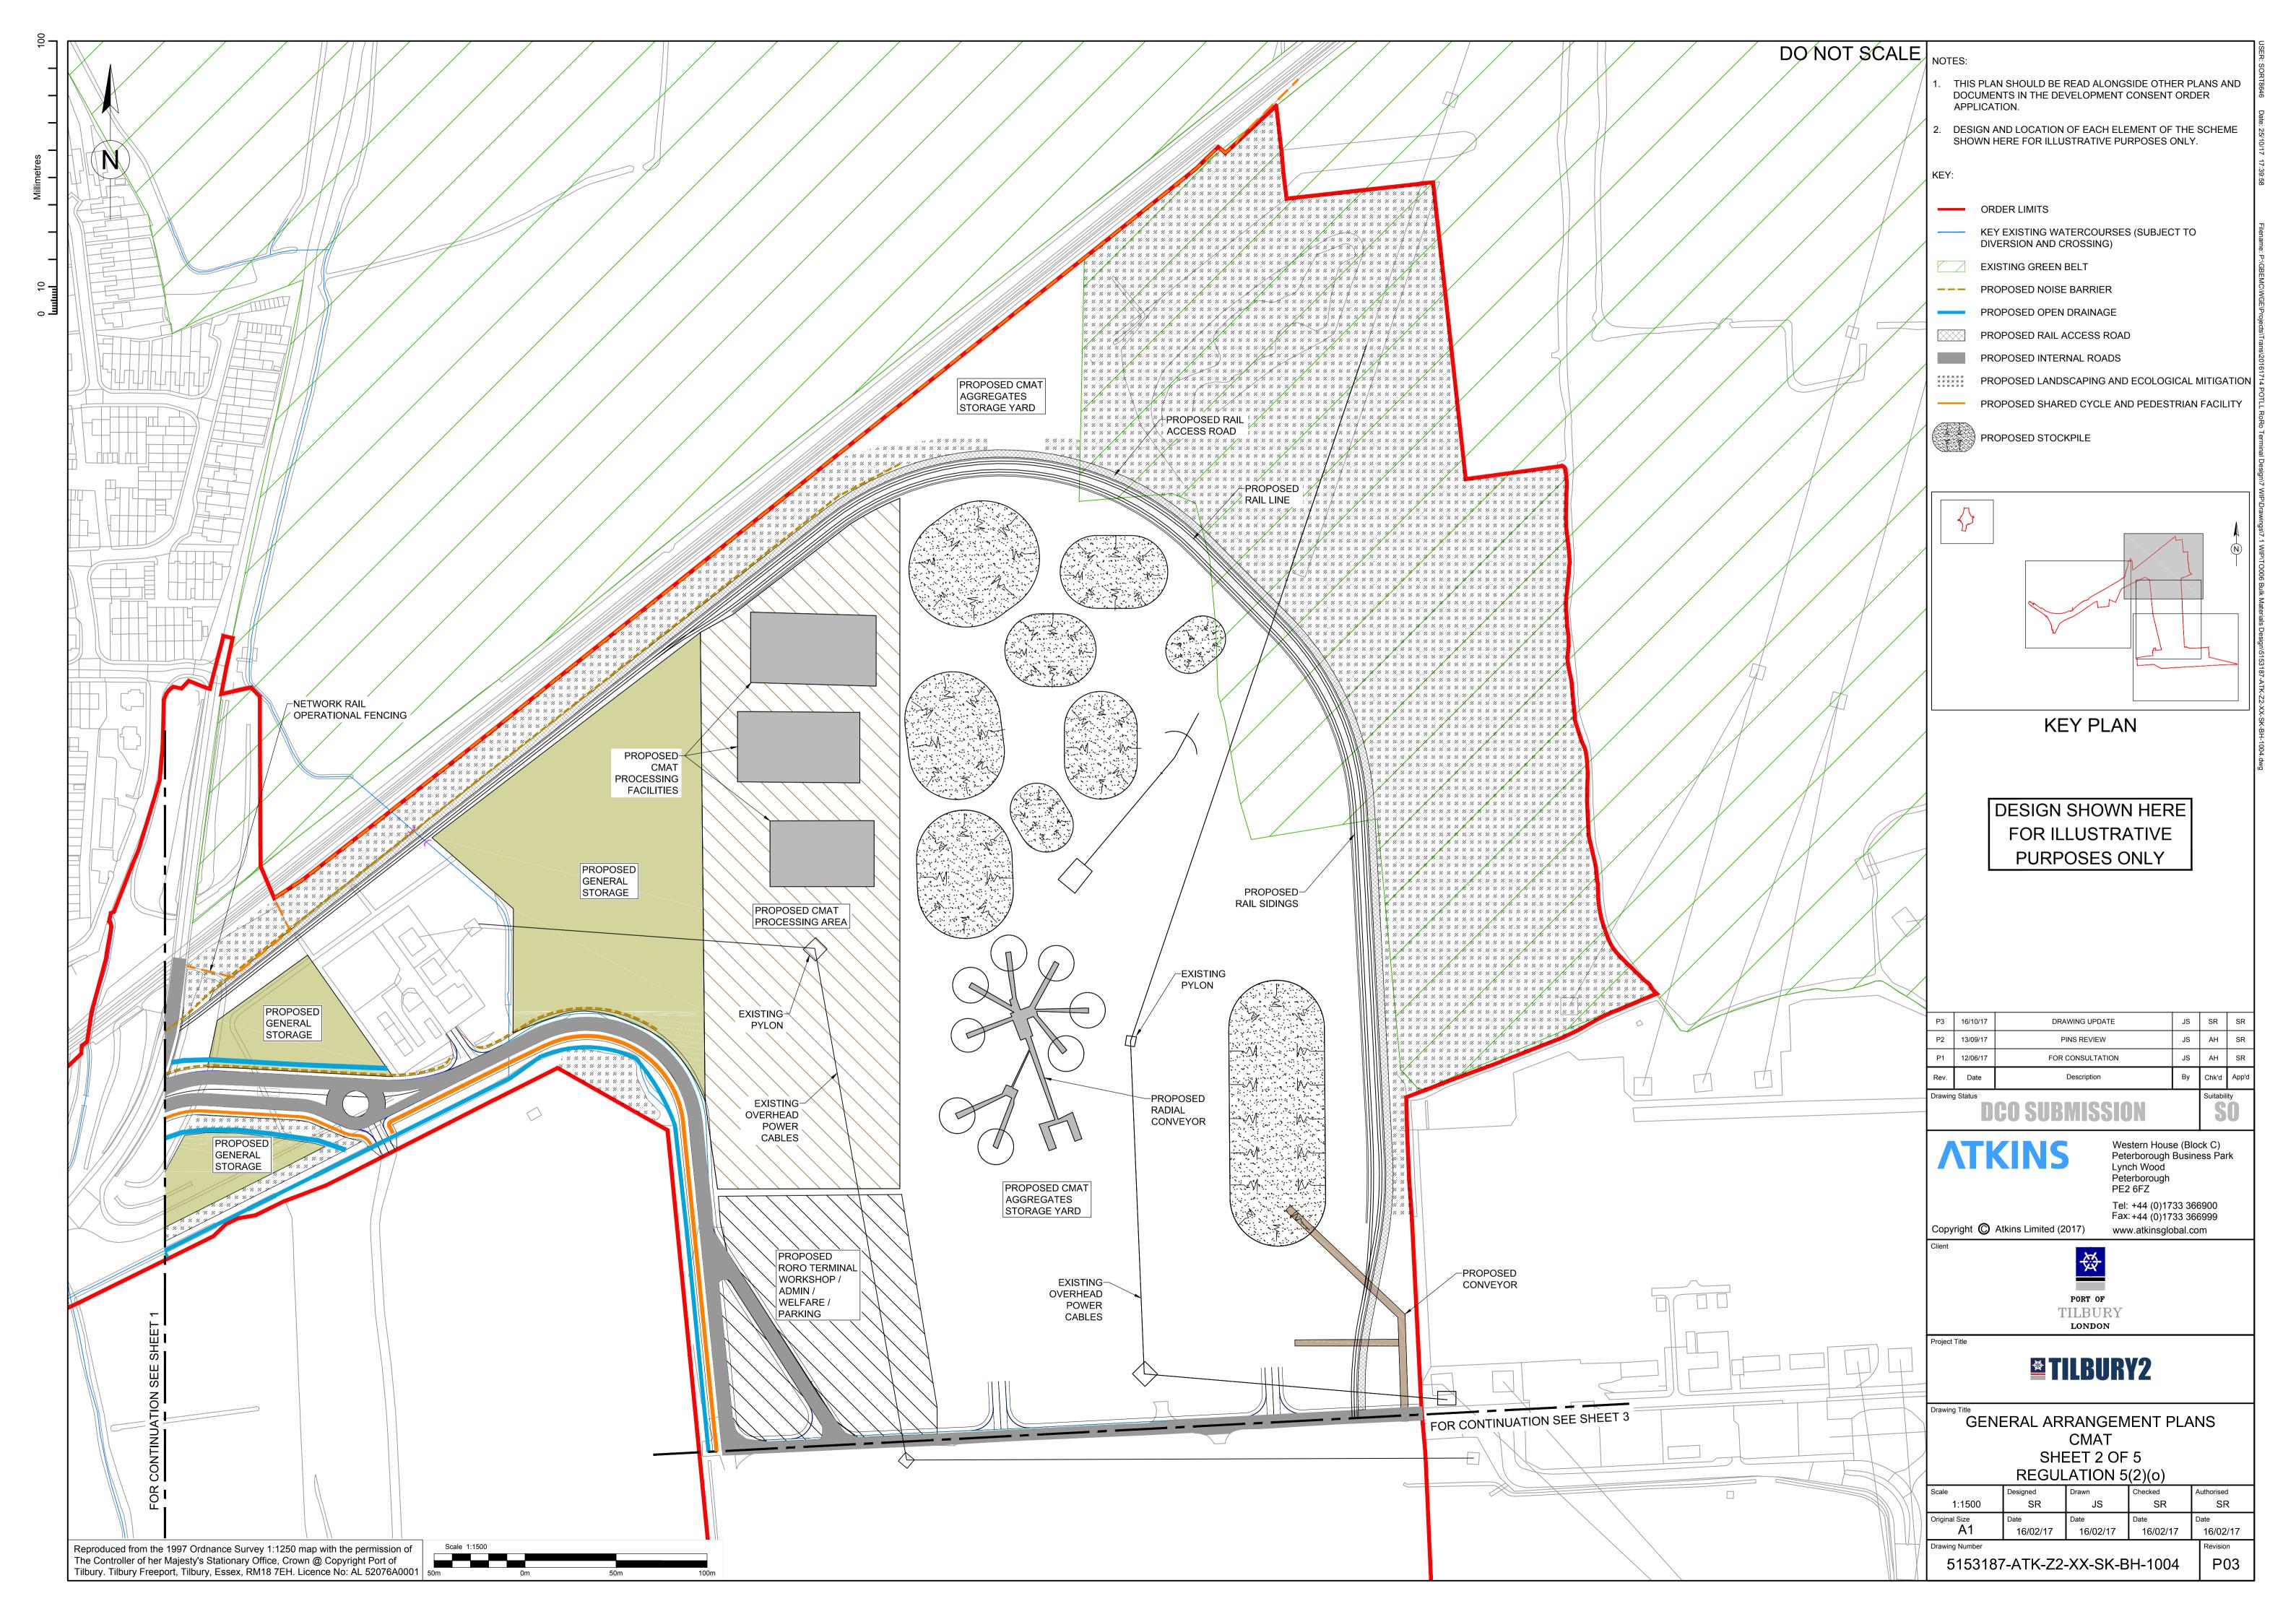

## CONTENTS

| DRAWING TITLE                      | DRAWING NUMBER                | REV |
|------------------------------------|-------------------------------|-----|
| GENERAL ARRANGEMENT PLANS KEY PLAN | 5153187-ATK-ZZ-ZZ-SK-ZZ-0001  | P09 |
| REGULATION 5(2)(o)                 |                               |     |
| GENERAL ARRANGEMENT PLANS          | 5153187-ATK-ZZ-XX-SK-ZZ-1001  | P09 |
| INFRASTRUCTURE CORRIDOR            |                               |     |
| SHEET 1 OF 5                       |                               |     |
| REGULATION 5(2)(o)                 | 5450407 ATK 70 VV OK DI 14004 | Doo |
| GENERAL ARRANGEMENT PLANS CMAT     | 5153187-ATK-Z2-XX-SK-BH-1004  | P03 |
| SHEET 2 OF 5                       |                               |     |
| REGULATION 5(2)(o)                 |                               |     |
| GENERAL ARRANGEMENT PLANS          | 5153187-ATK-Z3-XX-SK-RL-1002  | P02 |
| RORO CONTAINER AND TRAILER YARD    |                               |     |
| SHEET 3 OF 5                       |                               |     |
| REGULATION 5(2)(o)                 |                               |     |
| GENERAL ARRANGEMENT PLANS          | 5153187-ATK-Z4-XX-SK-RW-1003  | P02 |
| RORO AND CMAT BERTH SHEET 4 OF 5   |                               |     |
| REGULATION 5(2)(o)                 |                               |     |
| GENERAL ARRANGEMENT PLANS          | 5153187-ATK-ZZ-XX-DR-ZZ-1011  | P02 |
| ASDA ROUNDABOUT                    |                               |     |
| SHEET 5 OF 5                       |                               |     |
| REGULATION 5(2)(o)                 |                               |     |