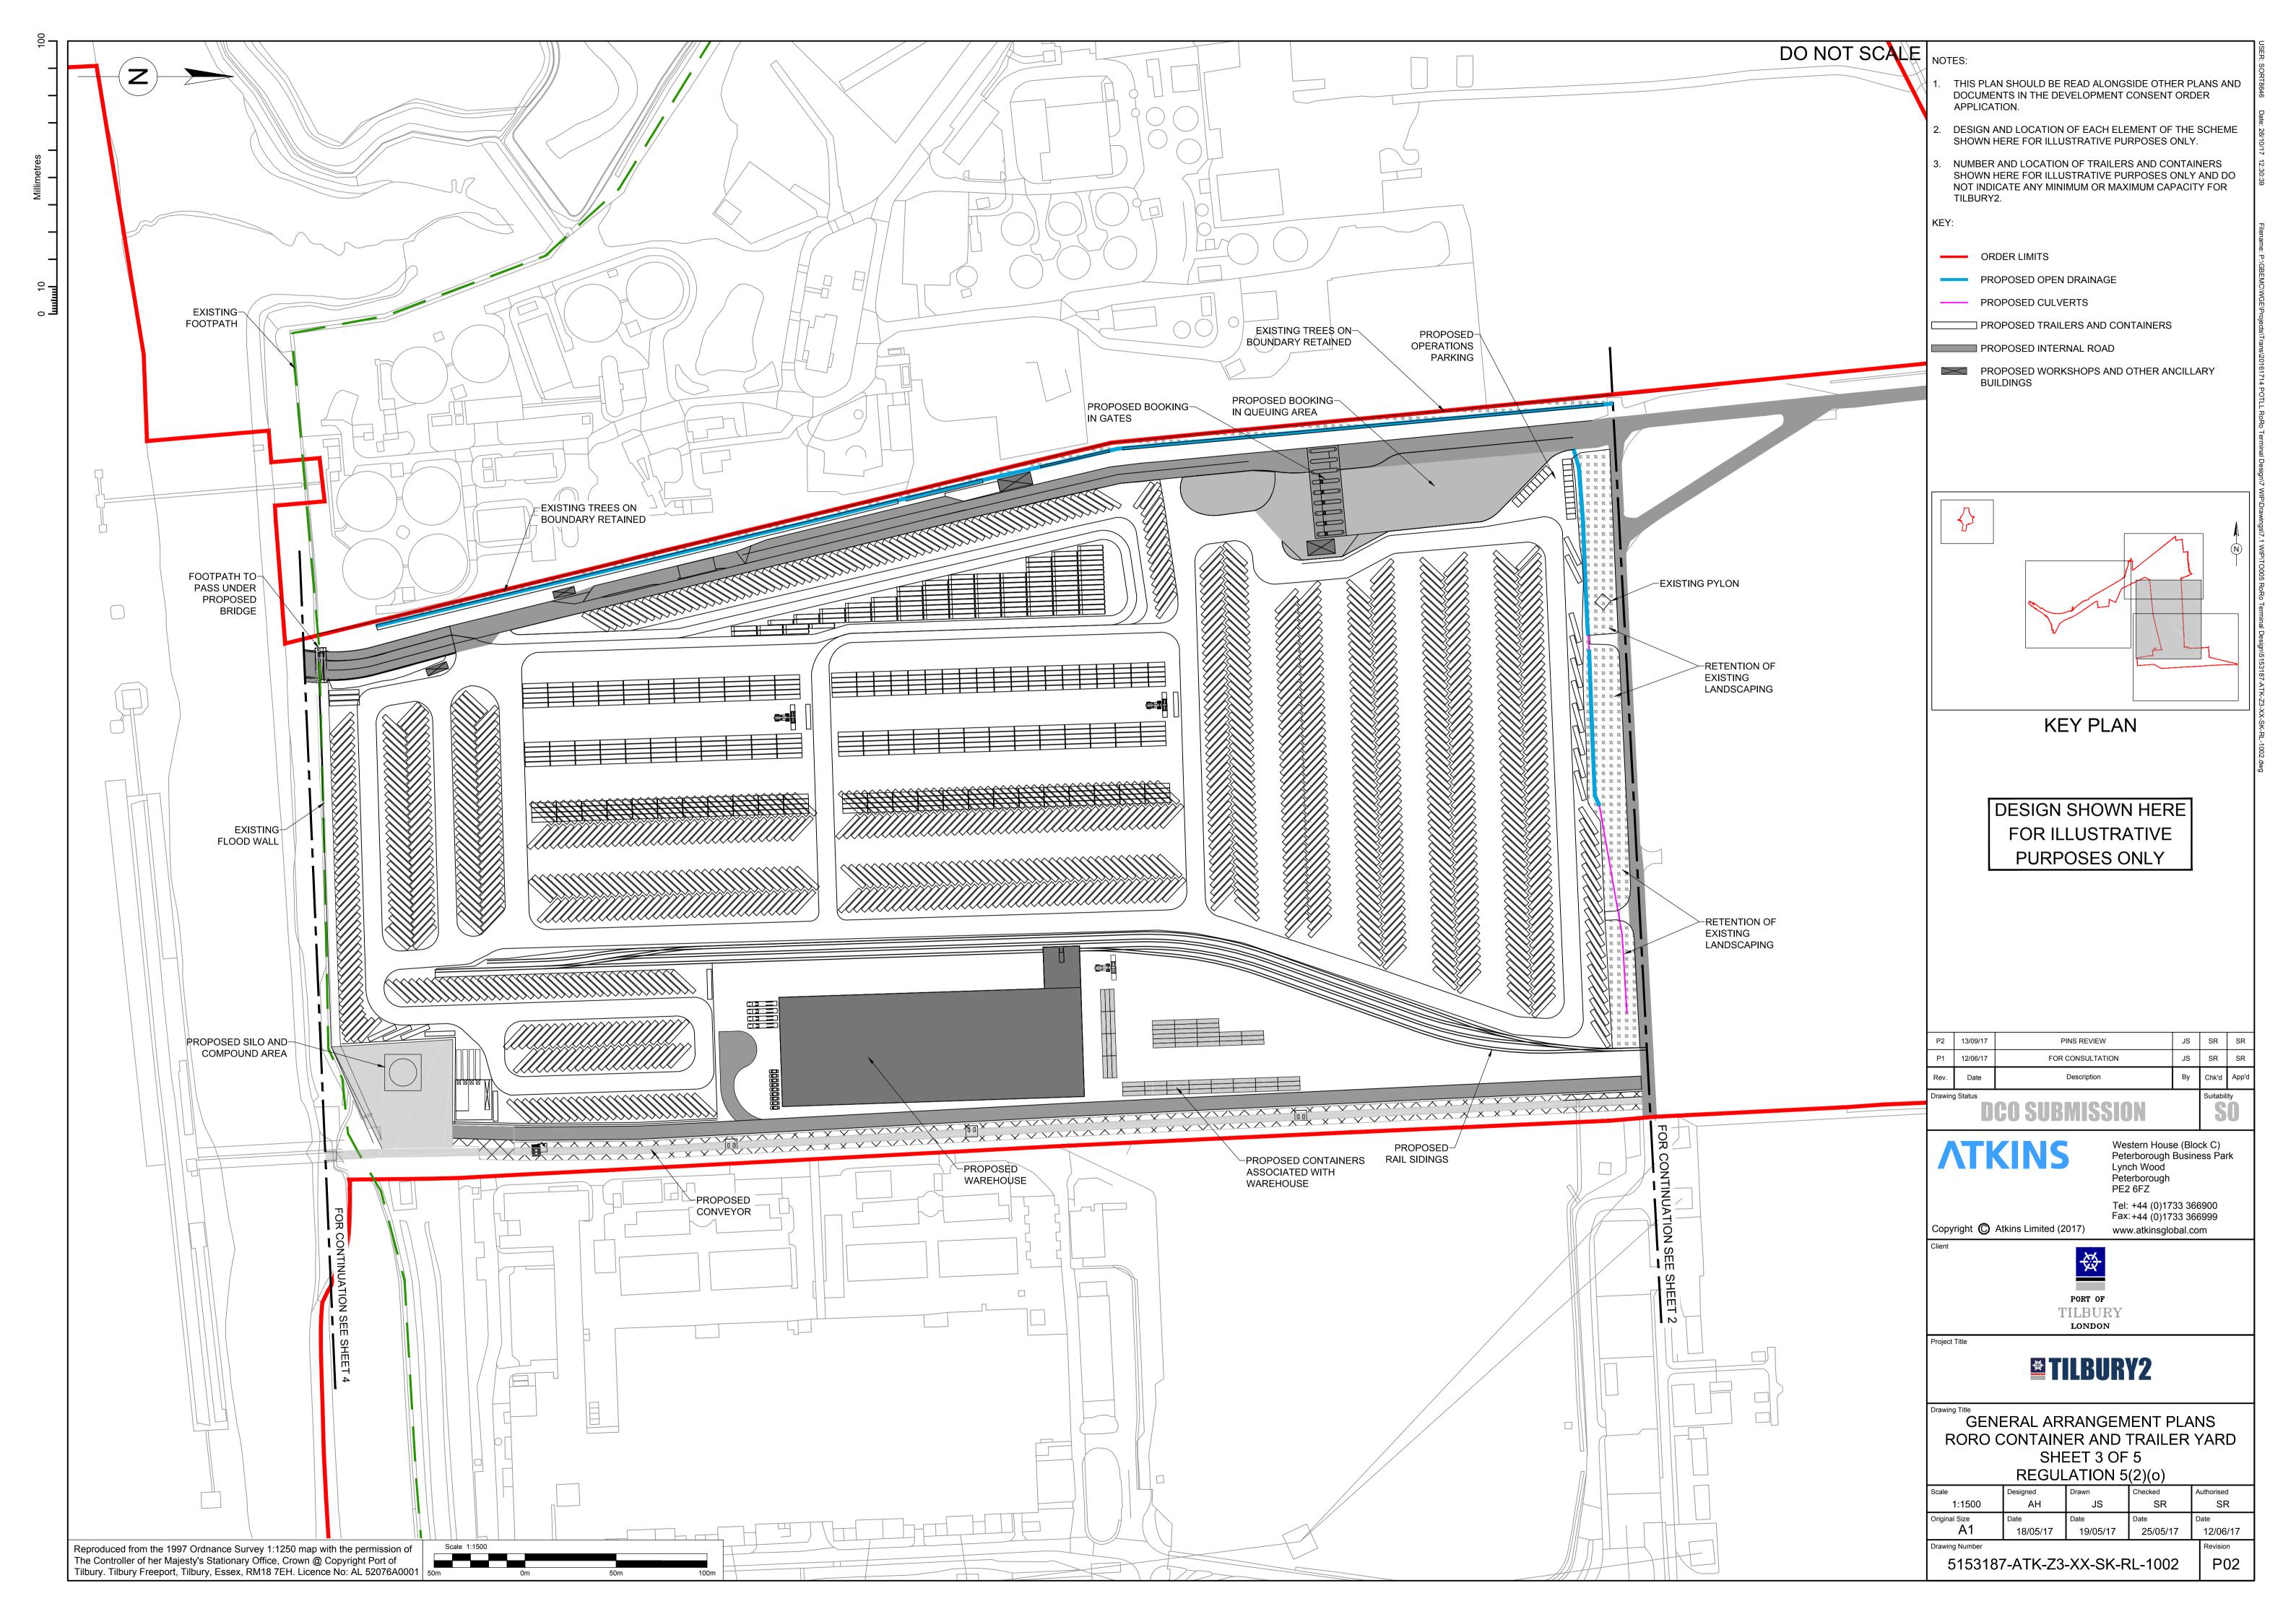

## CONTENTS

| DRAWING TITLE                      | DRAWING NUMBER                | REV |
|------------------------------------|-------------------------------|-----|
| GENERAL ARRANGEMENT PLANS KEY PLAN | 5153187-ATK-ZZ-ZZ-SK-ZZ-0001  | P09 |
| REGULATION 5(2)(o)                 |                               |     |
| GENERAL ARRANGEMENT PLANS          | 5153187-ATK-ZZ-XX-SK-ZZ-1001  | P09 |
| INFRASTRUCTURE CORRIDOR            |                               |     |
| SHEET 1 OF 5                       |                               |     |
| REGULATION 5(2)(o)                 | 5450407 ATK 70 VV OK DI 14004 | Doo |
| GENERAL ARRANGEMENT PLANS CMAT     | 5153187-ATK-Z2-XX-SK-BH-1004  | P03 |
| SHEET 2 OF 5                       |                               |     |
| REGULATION 5(2)(o)                 |                               |     |
| GENERAL ARRANGEMENT PLANS          | 5153187-ATK-Z3-XX-SK-RL-1002  | P02 |
| RORO CONTAINER AND TRAILER YARD    |                               |     |
| SHEET 3 OF 5                       |                               |     |
| REGULATION 5(2)(o)                 |                               |     |
| GENERAL ARRANGEMENT PLANS          | 5153187-ATK-Z4-XX-SK-RW-1003  | P02 |
| RORO AND CMAT BERTH SHEET 4 OF 5   |                               |     |
| REGULATION 5(2)(o)                 |                               |     |
| GENERAL ARRANGEMENT PLANS          | 5153187-ATK-ZZ-XX-DR-ZZ-1011  | P02 |
| ASDA ROUNDABOUT                    |                               |     |
| SHEET 5 OF 5                       |                               |     |
| REGULATION 5(2)(o)                 |                               |     |