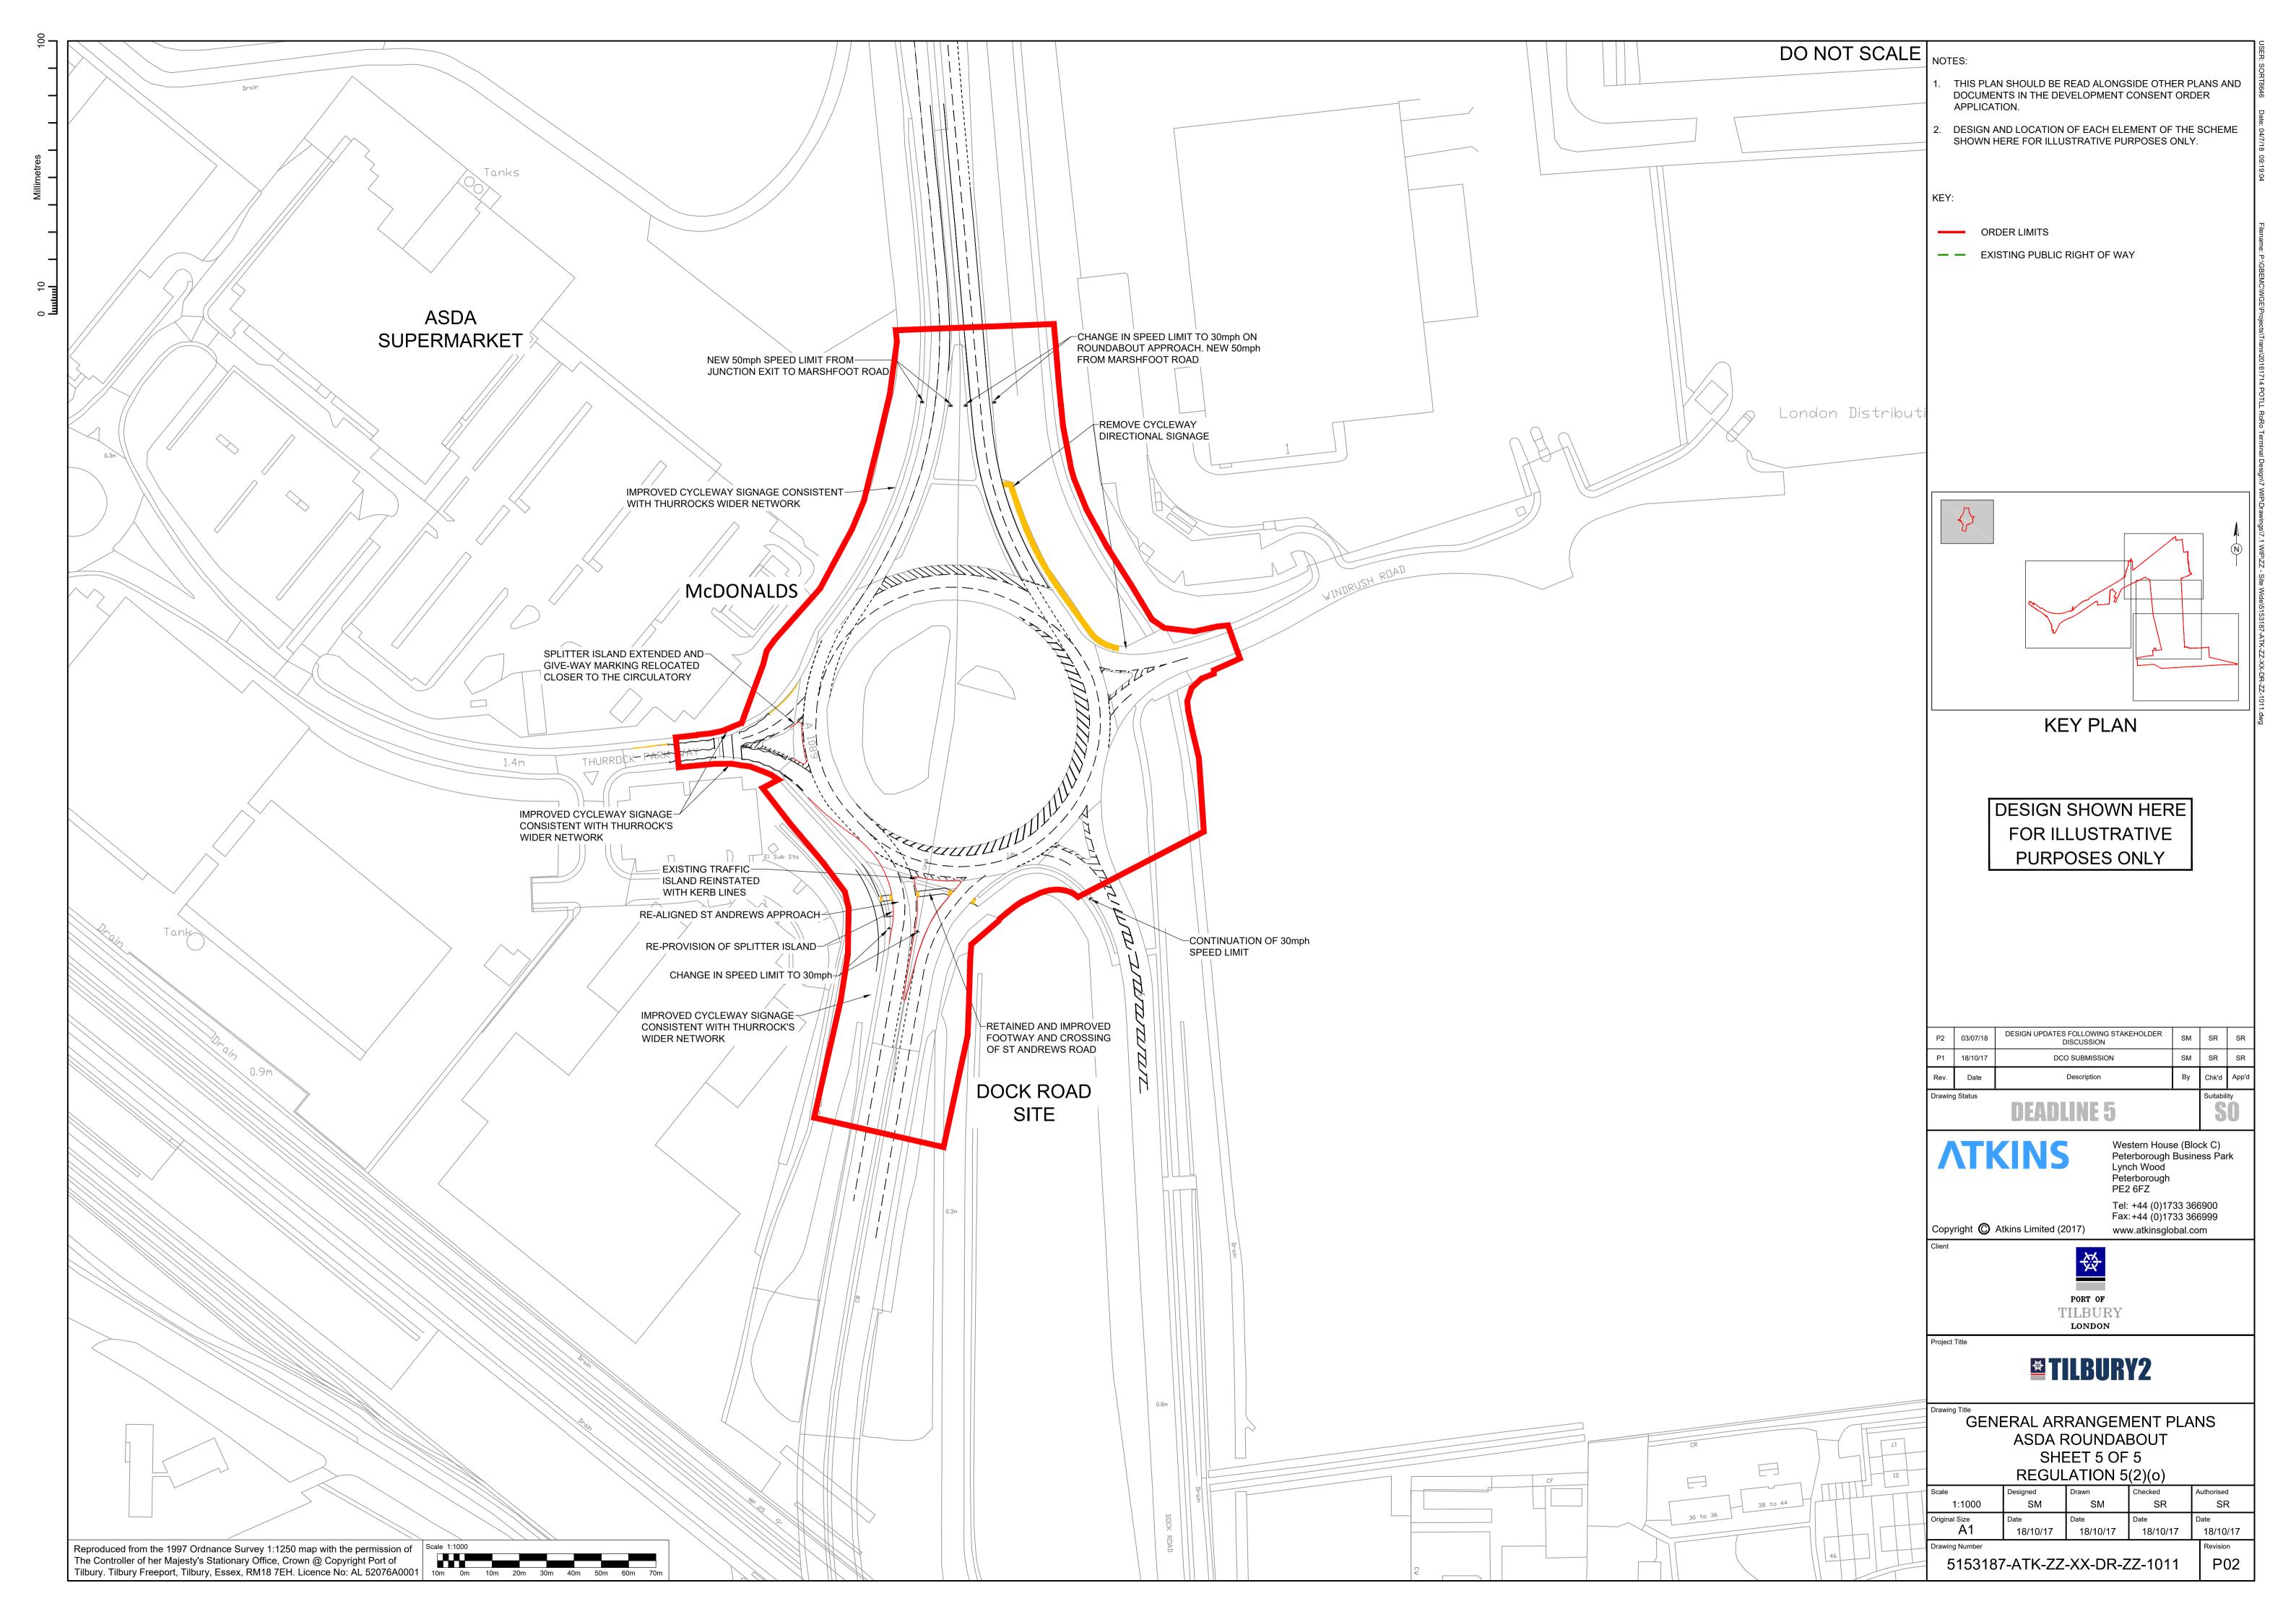

## CONTENTS

| DRAWING TITLE                      | DRAWING NUMBER                | REV |
|------------------------------------|-------------------------------|-----|
| GENERAL ARRANGEMENT PLANS KEY PLAN | 5153187-ATK-ZZ-ZZ-SK-ZZ-0001  | P09 |
| REGULATION 5(2)(o)                 |                               |     |
| GENERAL ARRANGEMENT PLANS          | 5153187-ATK-ZZ-XX-SK-ZZ-1001  | P09 |
| INFRASTRUCTURE CORRIDOR            |                               |     |
| SHEET 1 OF 5                       |                               |     |
| REGULATION 5(2)(o)                 | 5450407 ATK 70 VV OK DI 14004 | Doo |
| GENERAL ARRANGEMENT PLANS CMAT     | 5153187-ATK-Z2-XX-SK-BH-1004  | P03 |
| SHEET 2 OF 5                       |                               |     |
| REGULATION 5(2)(o)                 |                               |     |
| GENERAL ARRANGEMENT PLANS          | 5153187-ATK-Z3-XX-SK-RL-1002  | P02 |
| RORO CONTAINER AND TRAILER YARD    |                               |     |
| SHEET 3 OF 5                       |                               |     |
| REGULATION 5(2)(o)                 |                               |     |
| GENERAL ARRANGEMENT PLANS          | 5153187-ATK-Z4-XX-SK-RW-1003  | P02 |
| RORO AND CMAT BERTH SHEET 4 OF 5   |                               |     |
| REGULATION 5(2)(o)                 |                               |     |
| GENERAL ARRANGEMENT PLANS          | 5153187-ATK-ZZ-XX-DR-ZZ-1011  | P02 |
| ASDA ROUNDABOUT                    |                               |     |
| SHEET 5 OF 5                       |                               |     |
| REGULATION 5(2)(o)                 |                               |     |