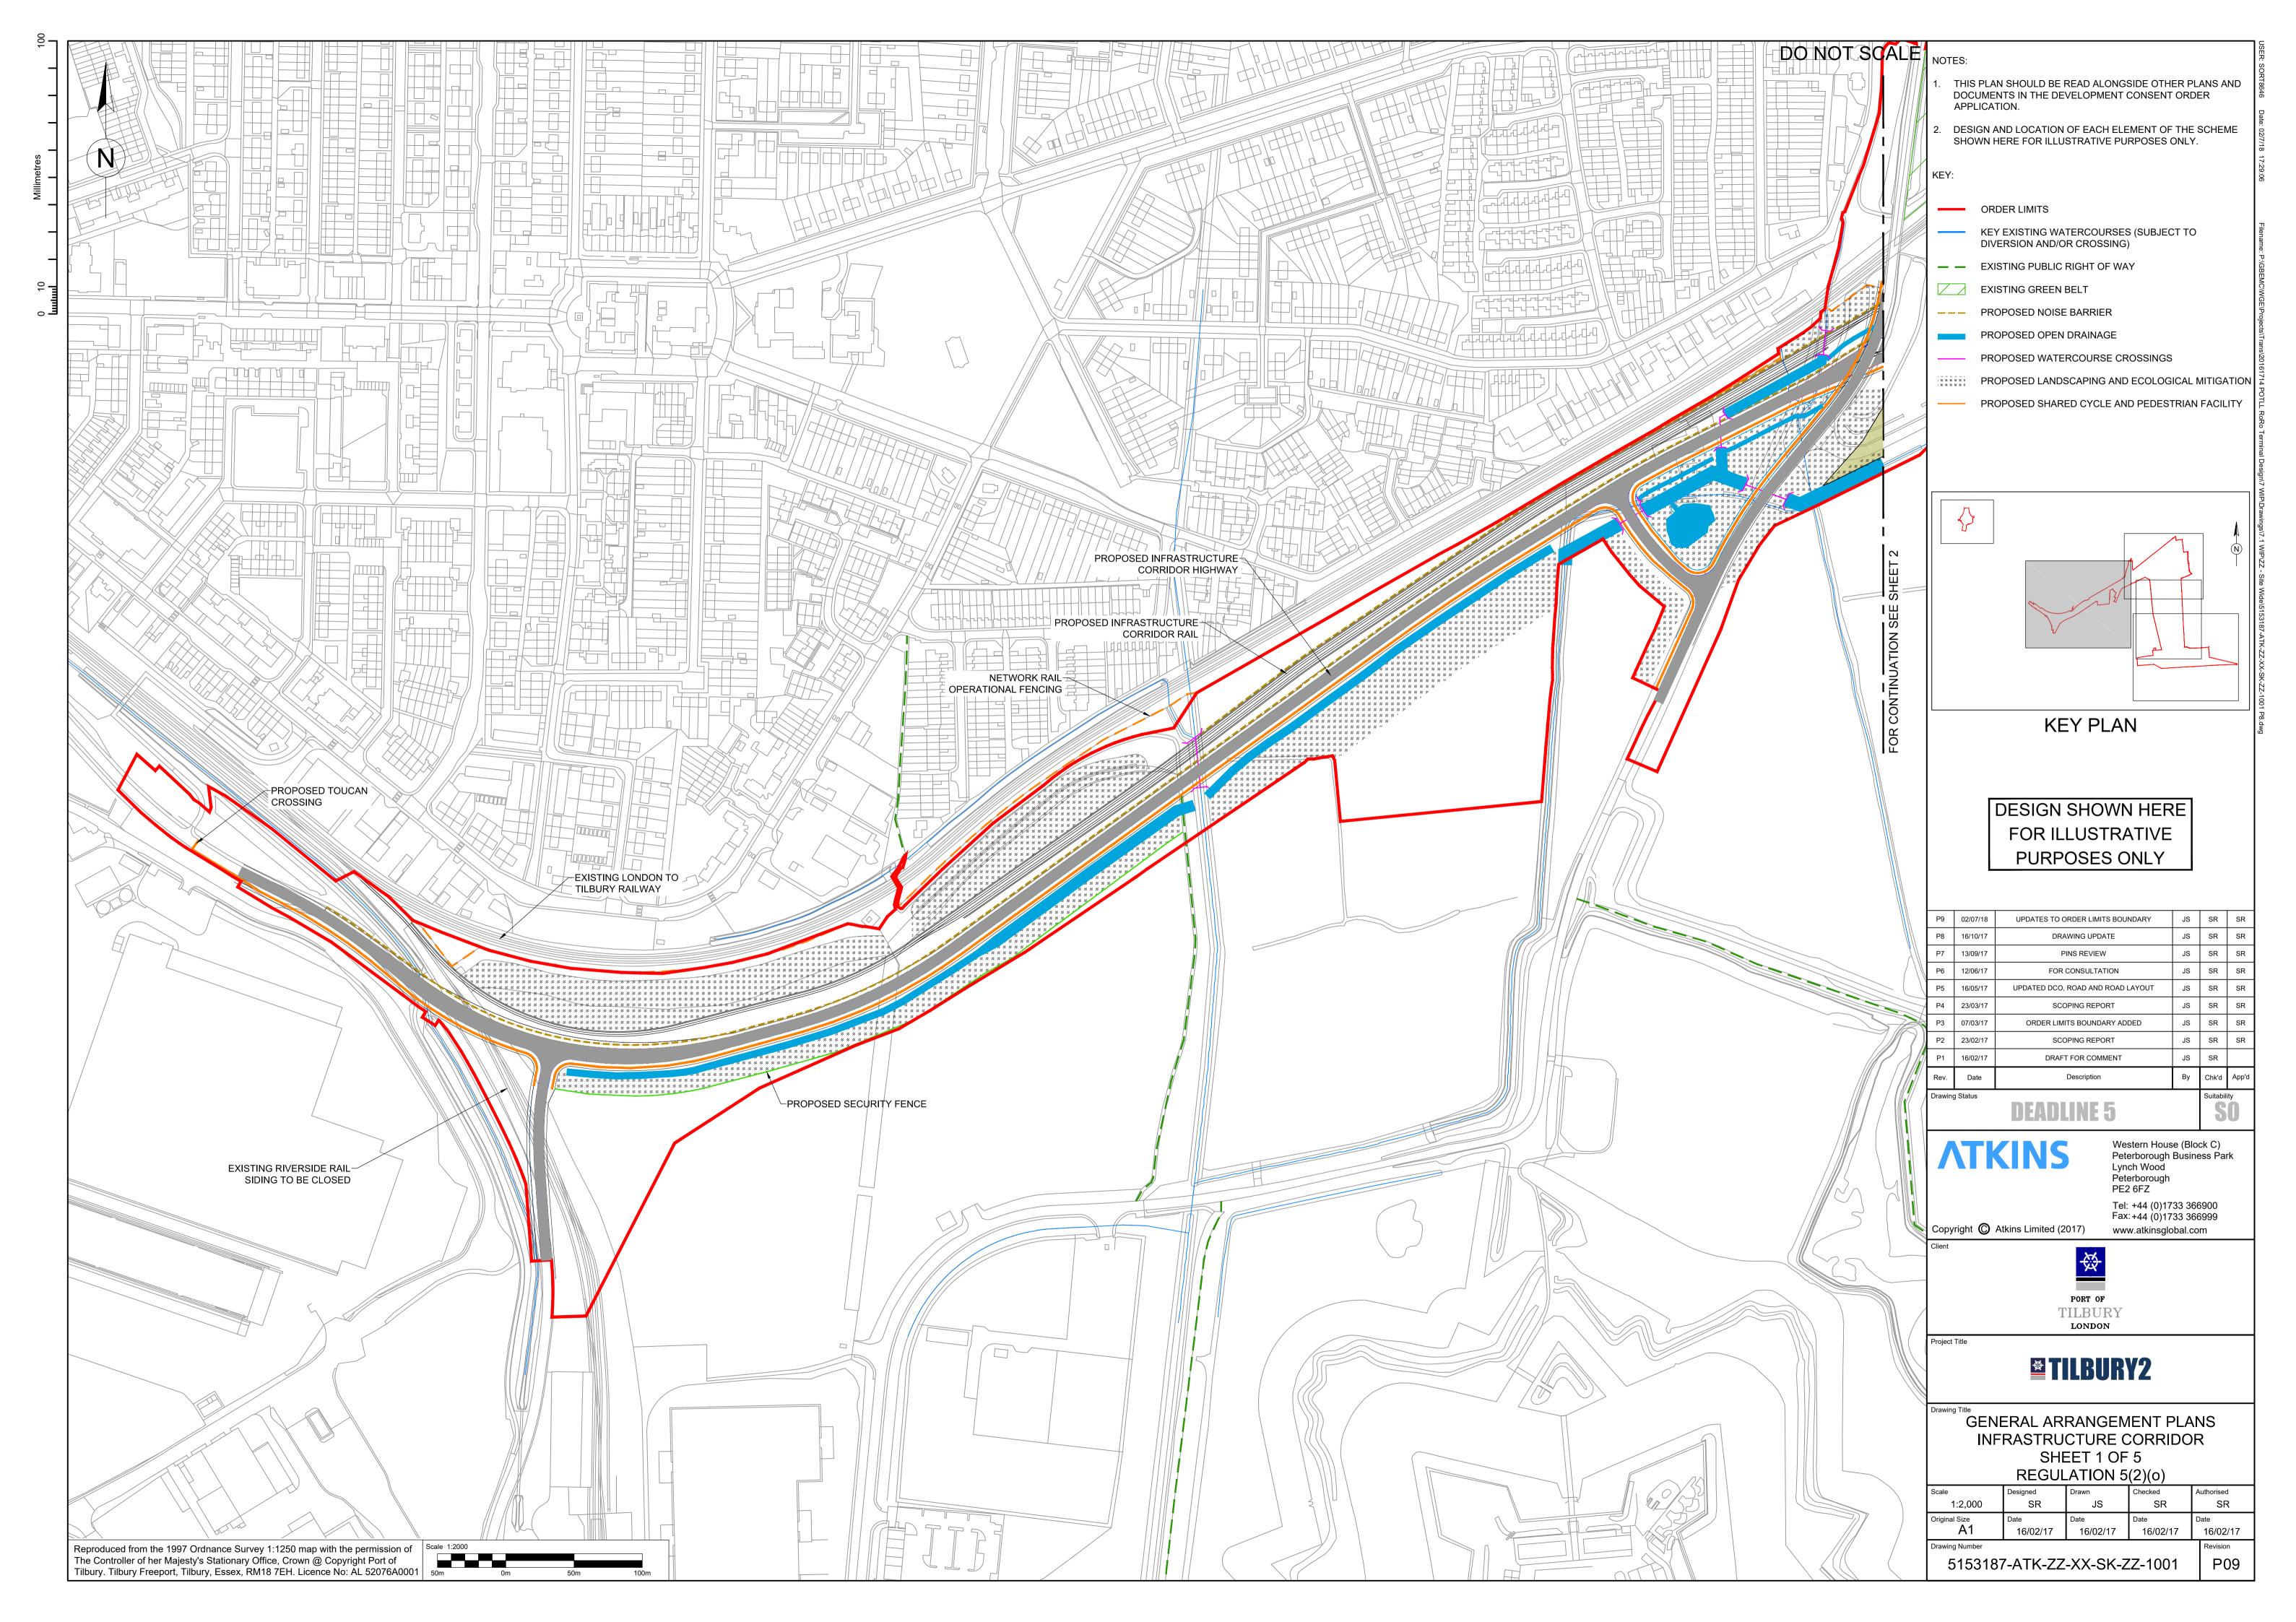

## CONTENTS

| DRAWING TITLE                      | DRAWING NUMBER                | REV |
|------------------------------------|-------------------------------|-----|
| GENERAL ARRANGEMENT PLANS KEY PLAN | 5153187-ATK-ZZ-ZZ-SK-ZZ-0001  | P09 |
| REGULATION 5(2)(o)                 |                               |     |
| GENERAL ARRANGEMENT PLANS          | 5153187-ATK-ZZ-XX-SK-ZZ-1001  | P09 |
| INFRASTRUCTURE CORRIDOR            |                               |     |
| SHEET 1 OF 5                       |                               |     |
| REGULATION 5(2)(o)                 | 5450407 ATK 70 VV OK DI 14004 | Doo |
| GENERAL ARRANGEMENT PLANS CMAT     | 5153187-ATK-Z2-XX-SK-BH-1004  | P03 |
| SHEET 2 OF 5                       |                               |     |
| REGULATION 5(2)(o)                 |                               |     |
| GENERAL ARRANGEMENT PLANS          | 5153187-ATK-Z3-XX-SK-RL-1002  | P02 |
| RORO CONTAINER AND TRAILER YARD    |                               |     |
| SHEET 3 OF 5                       |                               |     |
| REGULATION 5(2)(o)                 |                               |     |
| GENERAL ARRANGEMENT PLANS          | 5153187-ATK-Z4-XX-SK-RW-1003  | P02 |
| RORO AND CMAT BERTH SHEET 4 OF 5   |                               |     |
| REGULATION 5(2)(o)                 |                               |     |
| GENERAL ARRANGEMENT PLANS          | 5153187-ATK-ZZ-XX-DR-ZZ-1011  | P02 |
| ASDA ROUNDABOUT                    |                               |     |
| SHEET 5 OF 5                       |                               |     |
| REGULATION 5(2)(o)                 |                               |     |