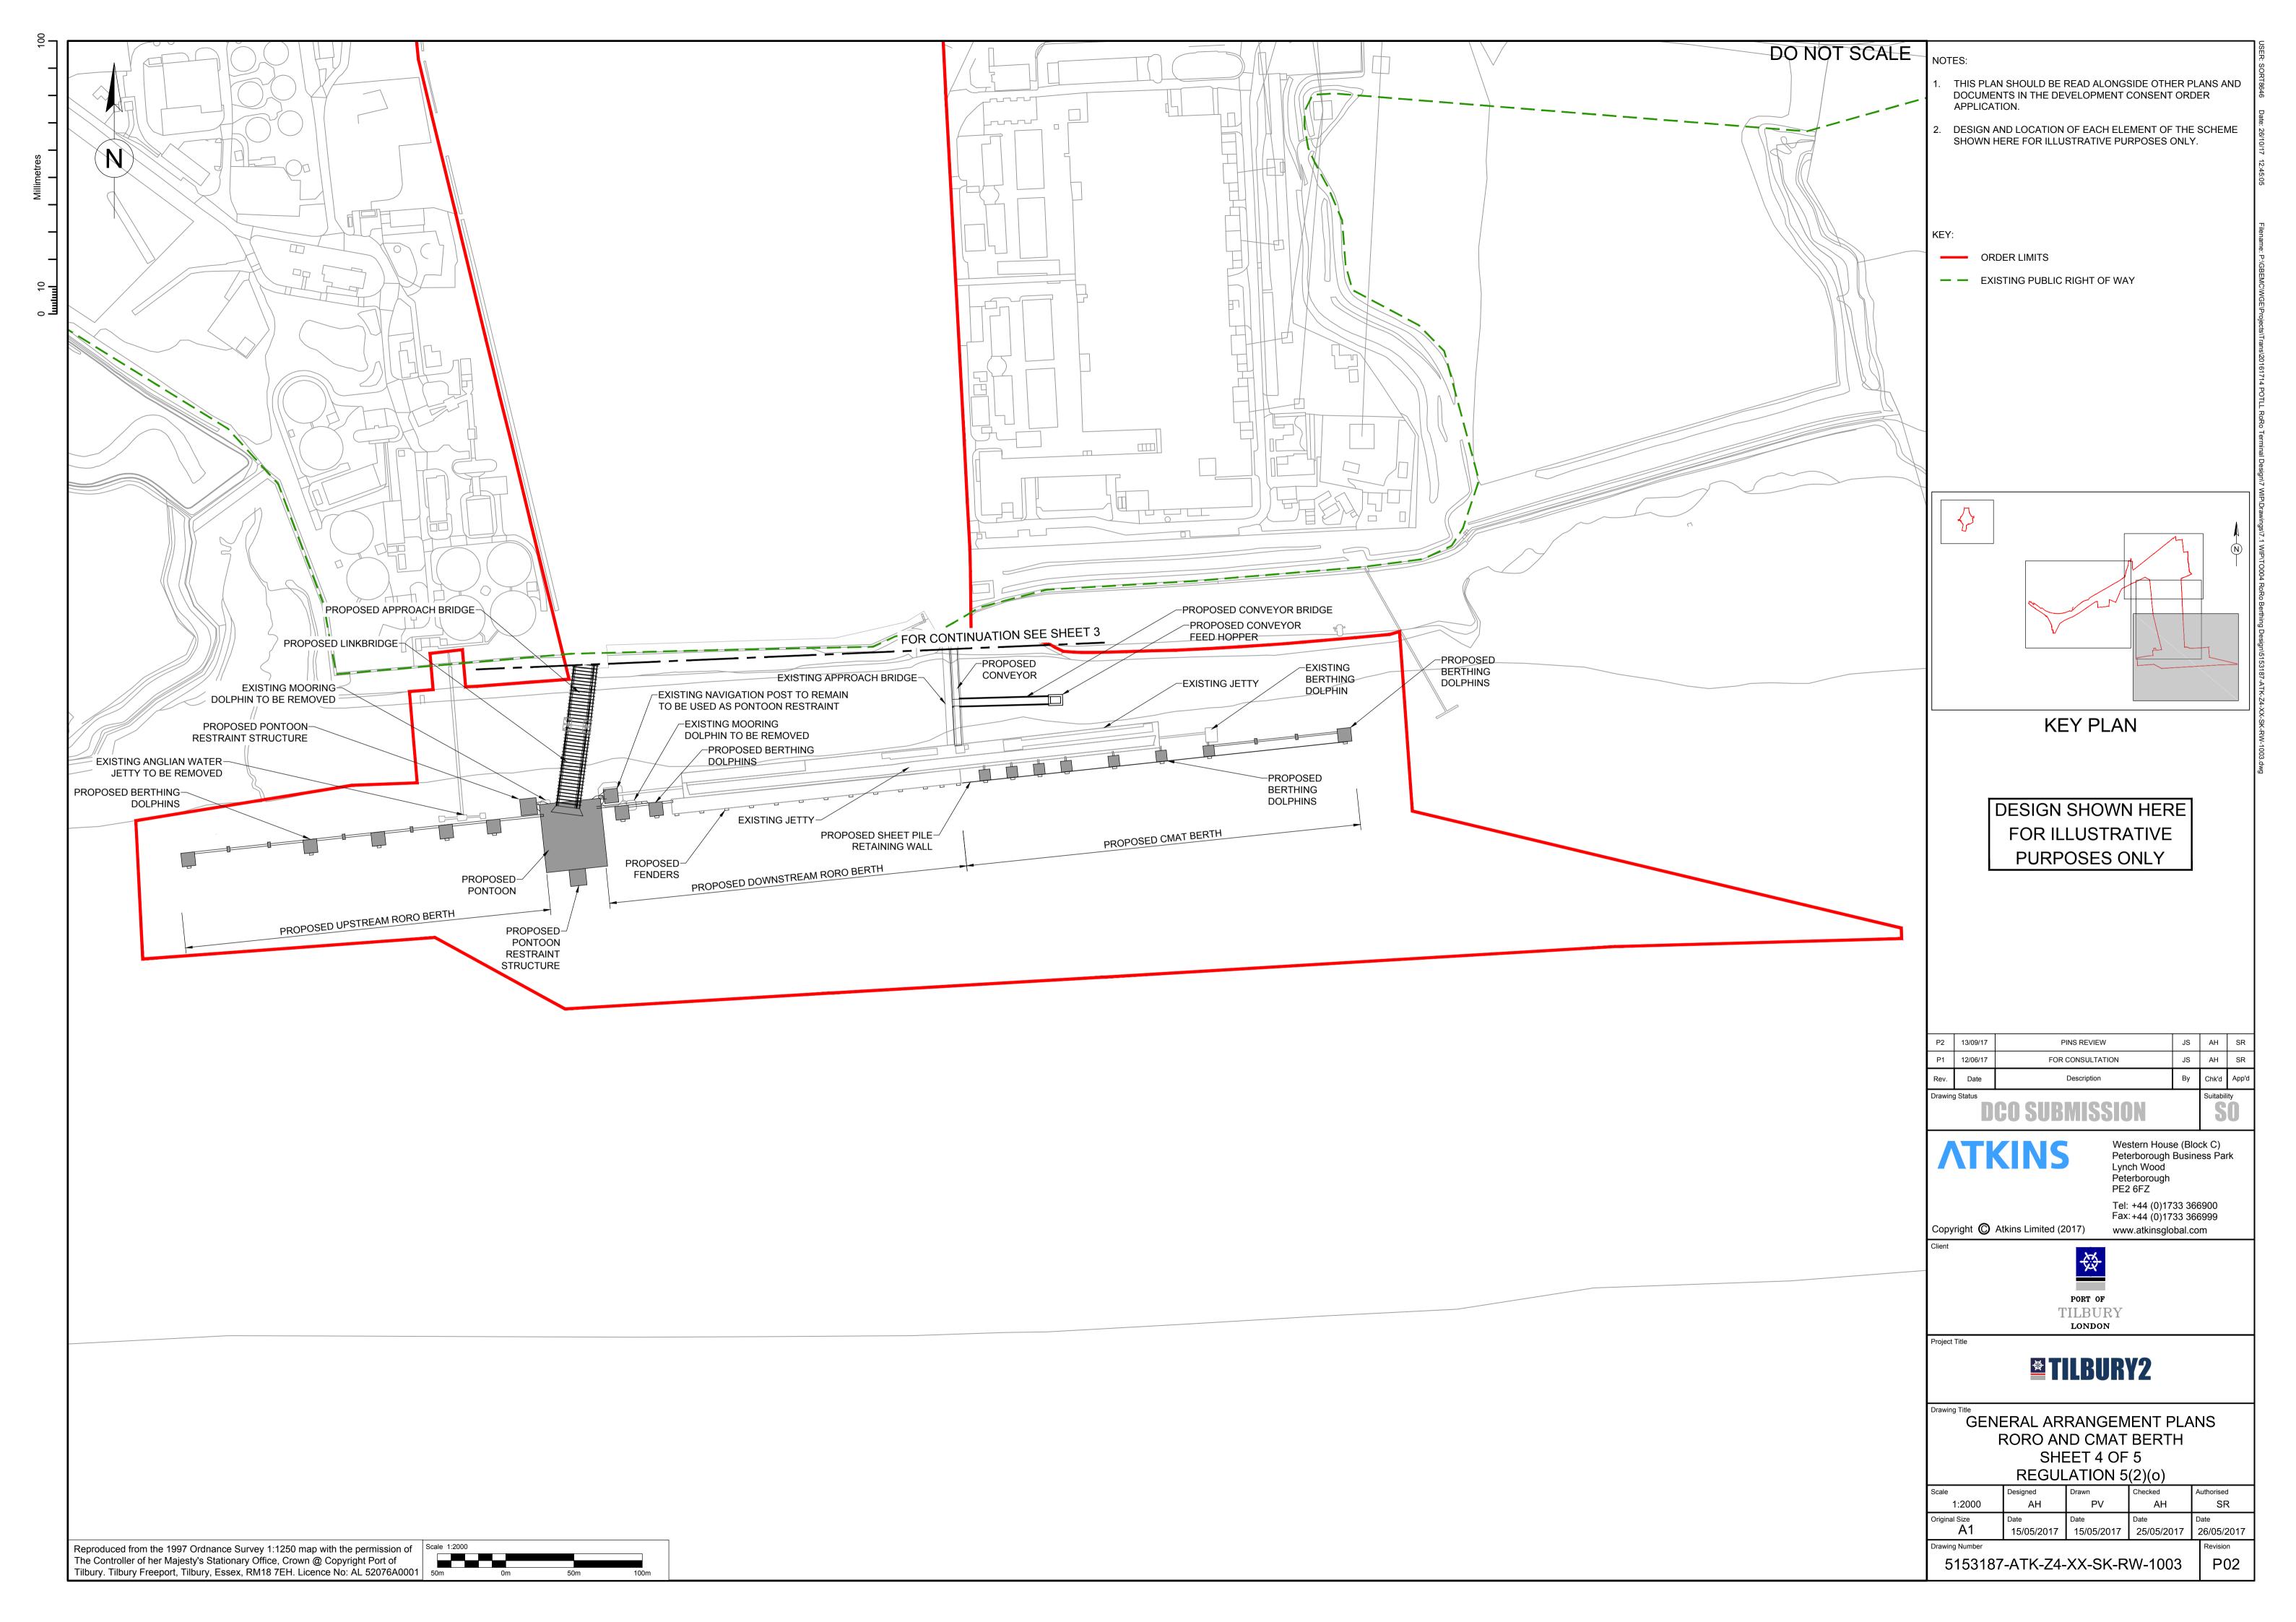

## CONTENTS

| DRAWING TITLE                      | DRAWING NUMBER                | REV |
|------------------------------------|-------------------------------|-----|
| GENERAL ARRANGEMENT PLANS KEY PLAN | 5153187-ATK-ZZ-ZZ-SK-ZZ-0001  | P09 |
| REGULATION 5(2)(o)                 |                               |     |
| GENERAL ARRANGEMENT PLANS          | 5153187-ATK-ZZ-XX-SK-ZZ-1001  | P09 |
| INFRASTRUCTURE CORRIDOR            |                               |     |
| SHEET 1 OF 5                       |                               |     |
| REGULATION 5(2)(o)                 | 5450407 ATK 70 VV OK DI 14004 | Doo |
| GENERAL ARRANGEMENT PLANS CMAT     | 5153187-ATK-Z2-XX-SK-BH-1004  | P03 |
| SHEET 2 OF 5                       |                               |     |
| REGULATION 5(2)(o)                 |                               |     |
| GENERAL ARRANGEMENT PLANS          | 5153187-ATK-Z3-XX-SK-RL-1002  | P02 |
| RORO CONTAINER AND TRAILER YARD    |                               |     |
| SHEET 3 OF 5                       |                               |     |
| REGULATION 5(2)(o)                 |                               |     |
| GENERAL ARRANGEMENT PLANS          | 5153187-ATK-Z4-XX-SK-RW-1003  | P02 |
| RORO AND CMAT BERTH SHEET 4 OF 5   |                               |     |
| REGULATION 5(2)(o)                 |                               |     |
| GENERAL ARRANGEMENT PLANS          | 5153187-ATK-ZZ-XX-DR-ZZ-1011  | P02 |
| ASDA ROUNDABOUT                    |                               |     |
| SHEET 5 OF 5                       |                               |     |
| REGULATION 5(2)(o)                 |                               |     |